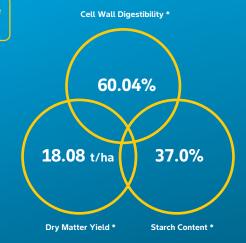

## **DKC3218** A top performing early maturing maize for biogas and livestock production

50.000

- High DM yields with early maturity for maximum output across a wide range of environments.
- Flint to flint-dent grain for the best combination of fermentable energy and agronomics.
- High starch content and cell wall digestibility for the highest metabolisable energy yields.

DKC3218 Farm Standard

2022

\* Average performance from 5 site Bayer Maize Replicated Trials (2022, 2023 & 2024)

2021

## A top performing early maturing maize for biogas and livestock production

**Performance in Three Independent Trials at Favourable Sites** 

**DKC3218** 

Average performance in Three year favourable site trials