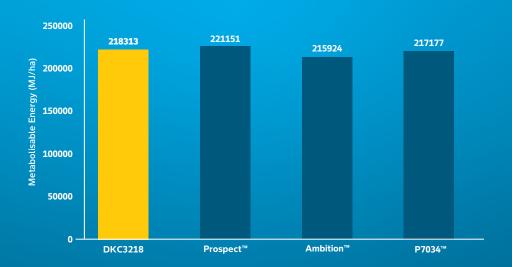

DKC3218 Farm Standard

2022

\* Average performance from 5 site Bayer Maize Replicated Trials (2022, 2023 & 2024)

2021

## A top performing early maturing maize for biogas and livestock production

**Performance in Three Independent Trials at Favourable Sites** 

**DKC3218** 

Average performance in Three year favourable site trials