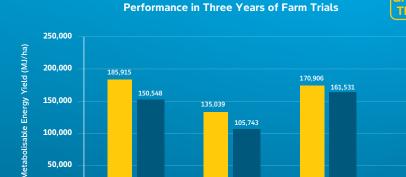

DKC3218 Farm Standard

2022

\* Average performance from 5 site Bayer Maize Replicated Trials (2022, 2023 & 2024)

2021

## A top performing early maturing maize for biogas and livestock production

**Performance in Three Independent Trials at Favourable Sites** 

**DKC3218** 

Average performance in Three year favourable site trials