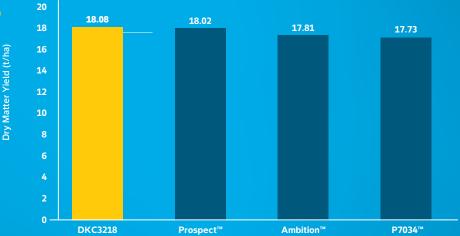

DKC3218 Farm Standard

2022

\* Average performance from 5 site Bayer Maize Replicated Trials (2022, 2023 & 2024)

2021

## A top performing early maturing maize for biogas and livestock production

**Performance in Three Independent Trials at Favourable Sites** 

**DKC3218** 

Average performance in Three year favourable site trials